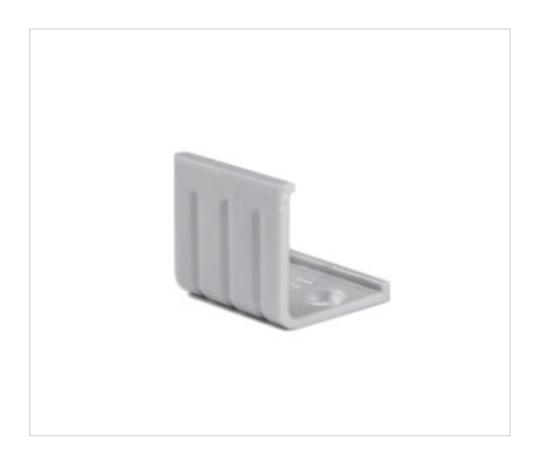

# Clamp for profile 18,5mm. sujeccion

## **NOTES**

Staple of fixation for aluminium profile in angle 45°

## **OTHER FEATURES**

Colour: Grey