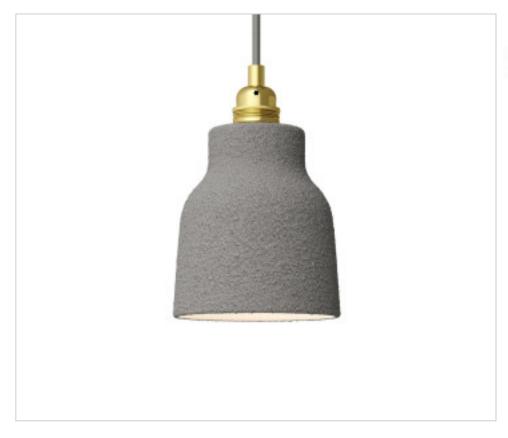

# Ceramic Lampshade VASE Effect Concrete

May 01st, 2024, 23:08

## Ceramic Lampshade VASE Effect Concrete

### **NOTES**

White enamelled interior Ceramic Cup lampshade. Weight 0.45Kg. 43mm hole for E27. Made in Italy.

### **OTHER FEATURES**

High (mm): 150 Diameter (mm): 130