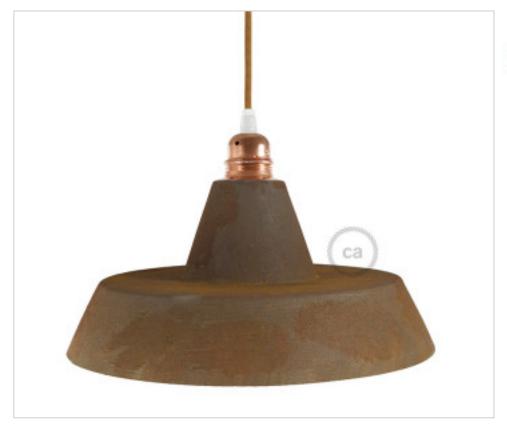

# Ceramic Lampshade INDUSTRIAL Effect Rust

May 06th, 2024, 20:16

### Ceramic Lampshade INDUSTRIAL Effect Rust

### **NOTES**

Industrial ceramic lampshade for suspension, corten effect, rust, Weight 1Kg. Hole 43mm for E27.Made In Italy.

### **OTHER FEATURES**

High (mm): 140 Diameter (mm): 305