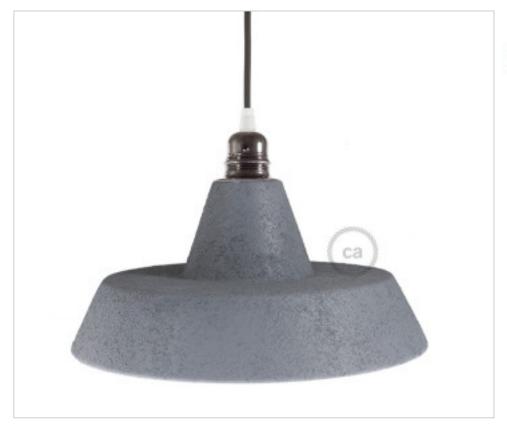

# Ceramic Lampshade INDUSTRIAL Effect Concrete

May 06th, 2024, 21:40

## Ceramic Lampshade INDUSTRIAL Effect Concrete

## **NOTES**

Industrial ceramic lampshade for suspension, concrete effect, Weight 1Kg. Hole 43mm for E27.Made In Italy.

## **OTHER FEATURES**

High (mm): 140 Diameter (mm): 305