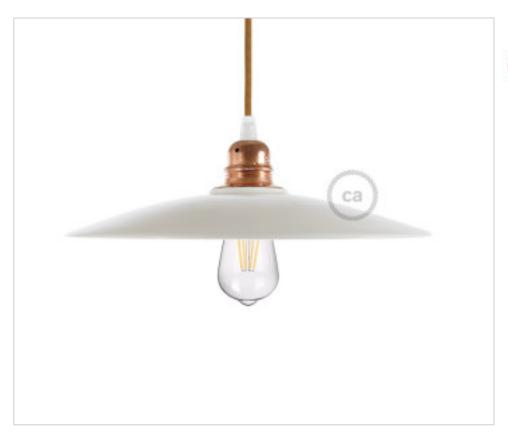

# Ceramic Lampshade DISH Glossy White

May 06th, 2024, 10:32

## Ceramic Lampshade DISH Glossy White

### **NOTES**

Ceramic Bell Lampshade, white enamelled interior, Weight: 1 Kg. Hole pitch 43mm. For E27. Made in Italy.

### **OTHER FEATURES**

High (mm): 40

Diameter (mm): 310