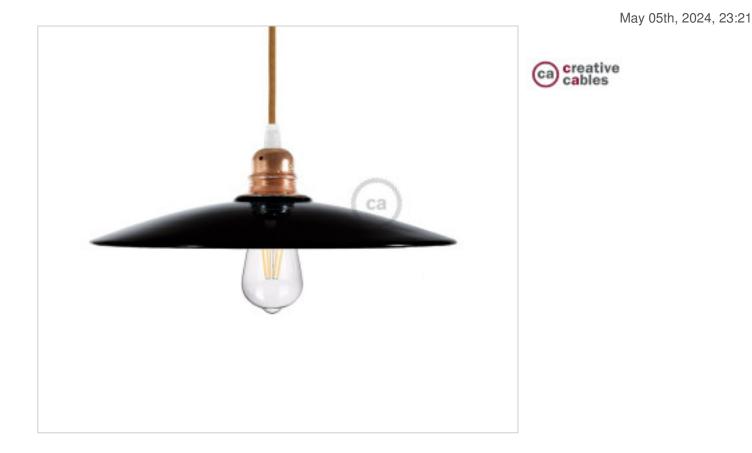

### Ceramic Lampshade DISH Glossy Black

#### NOTES

Ceramic Bell Lampshade, white enamelled interior, Weight: 1 Kg. Hole pitch 43mm. For E27. Made in Italy.