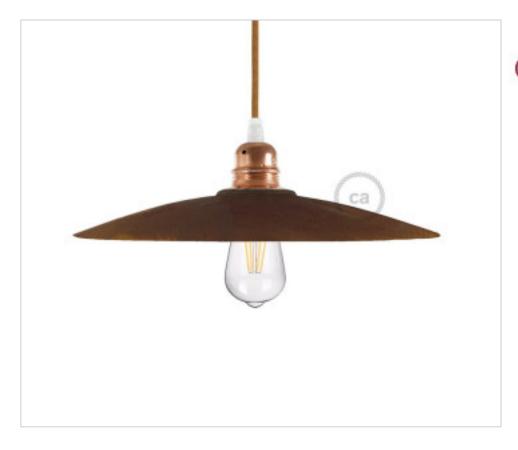

# Ceramic Lampshade DISH Effect Rust

May 06th, 2024, 06:35

# Ceramic Lampshade DISH Effect Rust

#### **NOTES**

Ceramic plate lampshade for suspension, corten effect, rust, Weight 1Kg. Hole 43mm for E27.Made In Italy

#### **OTHER FEATURES**

High (mm): 40

Diameter (mm): 310