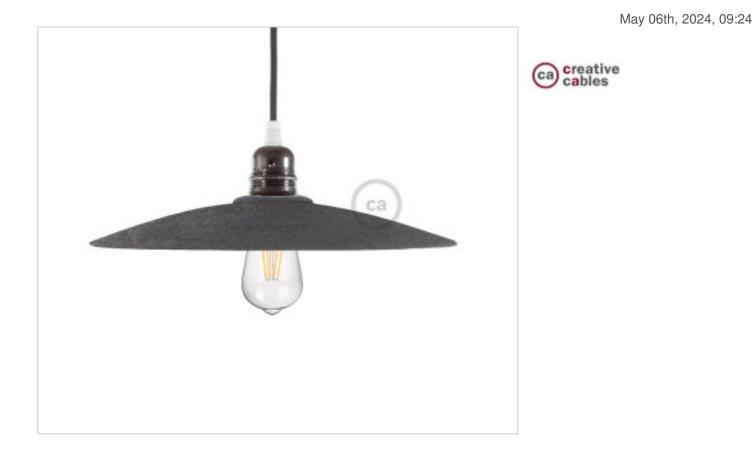

# Ceramic Lampshade DISH Effect Concrete

### CDEKPCCEBI

Ceramic Lampshade DISH Effect Concrete

#### NOTES

Ceramic Bell Lampshade, white enamelled interior, Weight: 1 Kg. Hole pitch 43mm. For E27. Made in Italy.

#### **OTHER FEATURES**

High (mm): 40

Diameter (mm): 310