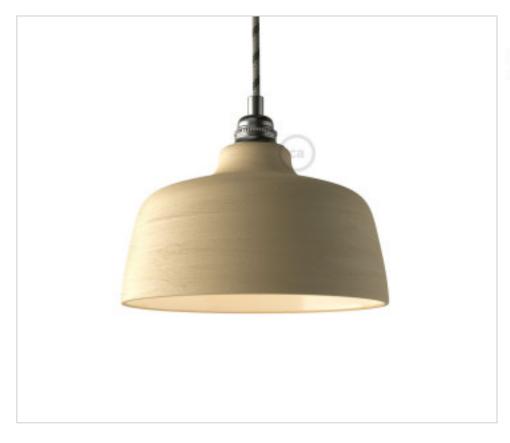

# Ceramic Lampshade CUP Streaked Dove Grey

April 29th, 2024, 14:29

# Ceramic Lampshade CUP Streaked Dove Grey

## **NOTES**

Ceramic Bell Lampshade, white enamelled interior, Weight: 1 Kg. Hole pitch 43mm. For E27. Made in Italy.

## **OTHER FEATURES**

High (mm): 140 Diameter (mm): 240