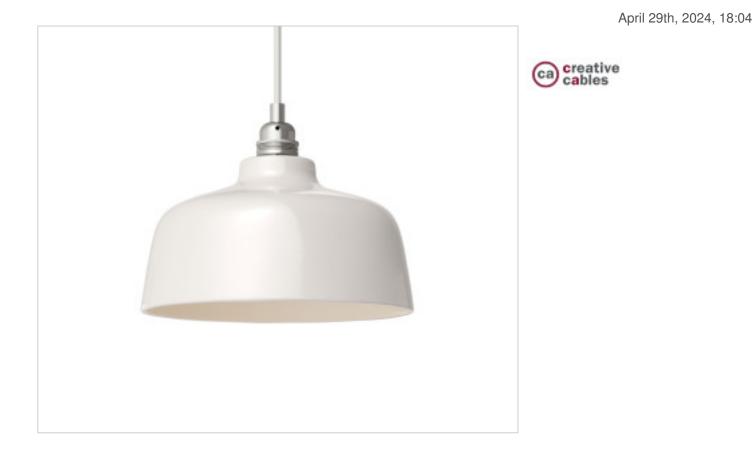

# Ceramic Lampshade CUP Glossy White

#### NOTES

Ceramic Bell Lampshade, white enamelled interior, Weight: 1 Kg. Hole pitch 43mm. For E27. Made in Italy.

#### **OTHER FEATURES**

High (mm): 140

Diameter (mm): 240