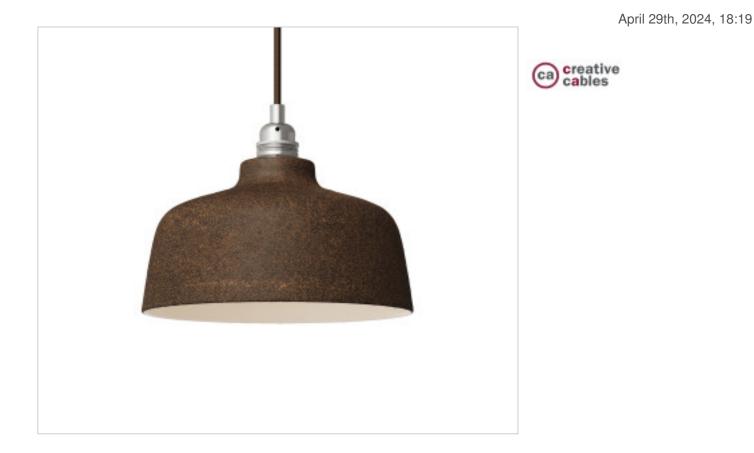

# Ceramic Lampshade CUP Effect Rust

### Ceramic Lampshade CUP Effect Rust

#### NOTES

Ceramic Bell Lampshade, white enamelled interior, Weight: 1 Kg. Hole pitch 43mm. For E27. Made in Italy.

#### **OTHER FEATURES**

High (mm): 140

Diameter (mm): 240