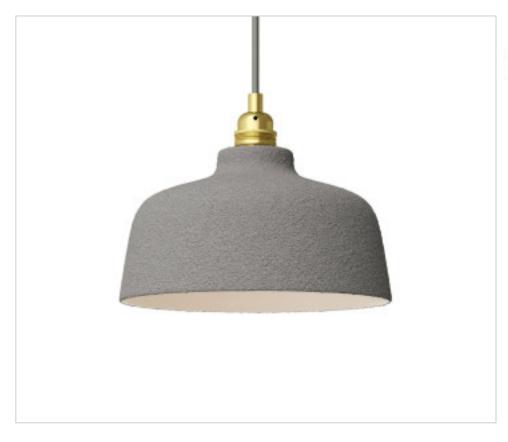

# Ceramic Lampshade CUP Effect Concrete

April 29th, 2024, 12:44

# Ceramic Lampshade CUP Effect Concrete

## **NOTES**

Ceramic Bell Lampshade, white enamelled interior, Weight: 1 Kg. Hole pitch 43mm. For E27. Made in Italy.

## **OTHER FEATURES**

High (mm): 140 Diameter (mm): 240