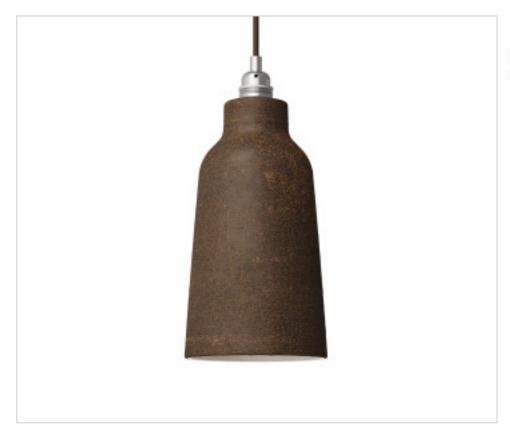

# Ceramic Lampshade BOTTLE Effect Rust

May 03rd, 2024, 07:59

# Ceramic Lampshade BOTTLE Effect Rust

# **NOTES**

White enamelled interior Ceramic Bottle Lampshade. Weight 1Kg. 43mm hole for E27. Made in Italy.

# **OTHER FEATURES**

High (mm): 280 Diameter (mm): 150