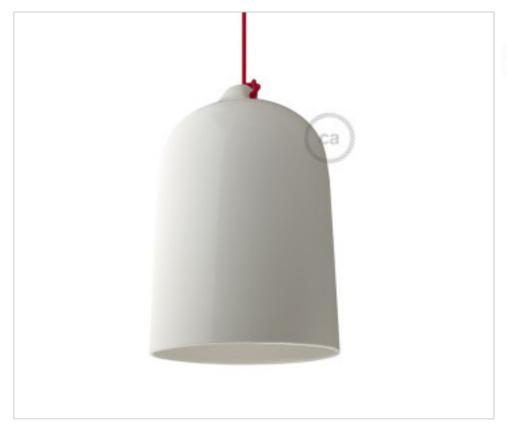

# Ceramic Lampshade BELL XL Glossy White

May 05th, 2024, 08:14

## Ceramic Lampshade BELL XL Glossy White

### **NOTES**

Hood, XL ceramic lampshade for suspension with knotted cable. Weight 2,5Kg. Made in Italy.