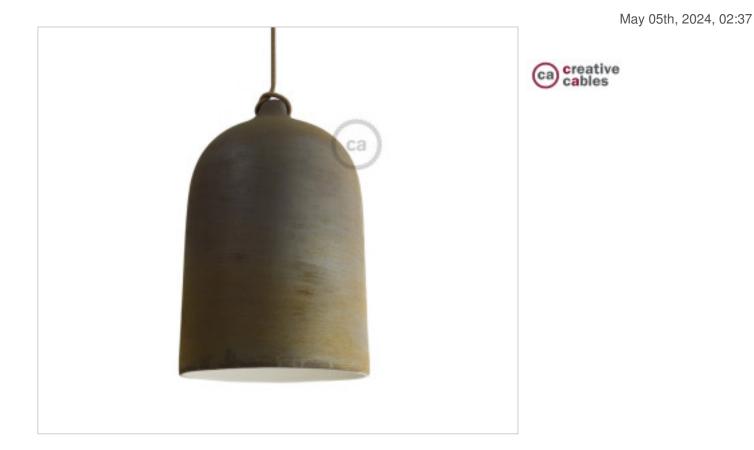

# Ceramic Lampshade BELL XL Effect Rust

### CDEKCARUBI

Ceramic Lampshade BELL XL Effect Rust

#### NOTES

Hood, XL ceramic lampshade for suspension with knotted cable. Weight 2,5Kg. Made in Italy.

#### **OTHER FEATURES**

High (mm): 420

Diameter (mm): 250