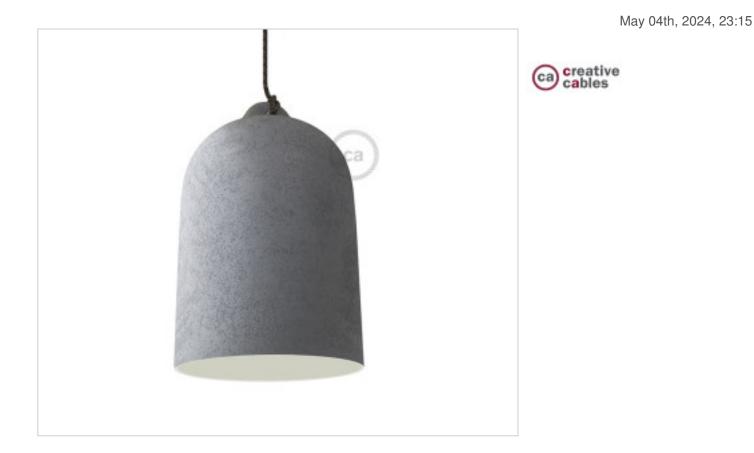

## Ceramic Lampshade BELL XL Effect Concrete

### CDEKCACEBI

Ceramic Lampshade BELL XL Effect Concrete

#### NOTES

Hood, XL ceramic lampshade for suspension with knotted cable. Weight 2,5Kg. Made in Italy.

#### **OTHER FEATURES**

High (mm): 420

Diameter (mm): 250