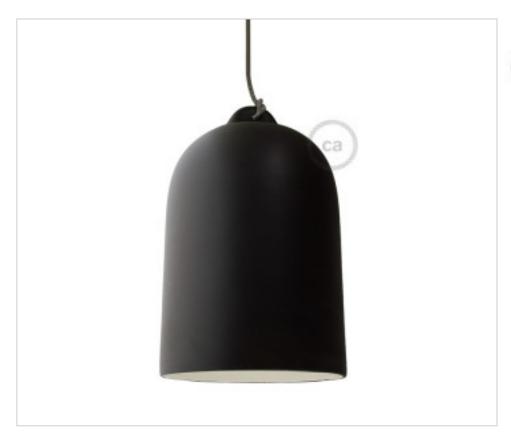

# Ceramic Lampshade BELL XL Blackboard

May 05th, 2024, 07:10

# Ceramic Lampshade BELL XL Blackboard

# **NOTES**

Hood, XL ceramic lampshade for suspension with knotted cable. Weight 2,5Kg. Made in Italy.

# **OTHER FEATURES**

High (mm): 420 Diameter (mm): 250