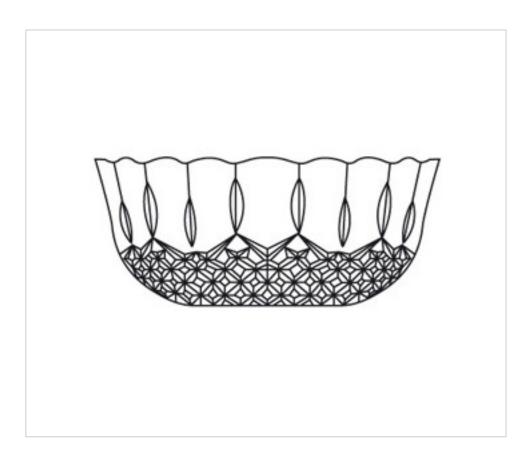

# Center part 3397 without hole lead crystal

### 343397T

Center part 3397 without hole lead crystal

### **TECHNICAL SPECIFICATIONS**

Weight: 743 Grams

#### **OTHER FEATURES**

High (mm): 85

Colour: Transparent

Diameter (mm): 180