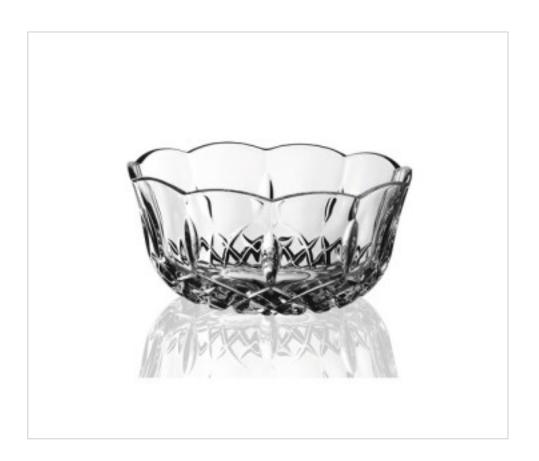

## Center part 3385 without central hole Lead crystal

May 04th, 2024, 19:07

### Center part 3385 without central hole Lead crystal

# TECHNICAL SPECIFICATIONS

Weight: 265 Grams Packging: Box 6 Units

**NOTES** 

Lead Crystal

**OTHER FEATURES** 

Diameter (mm): 120 Colour: Transparent