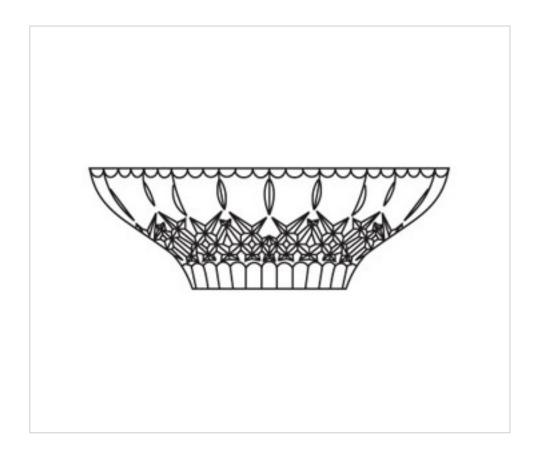

# Center part 3384 without central hole Lead crystal

May 04th, 2024, 13:57

# Center part 3384 without central hole Lead crystal