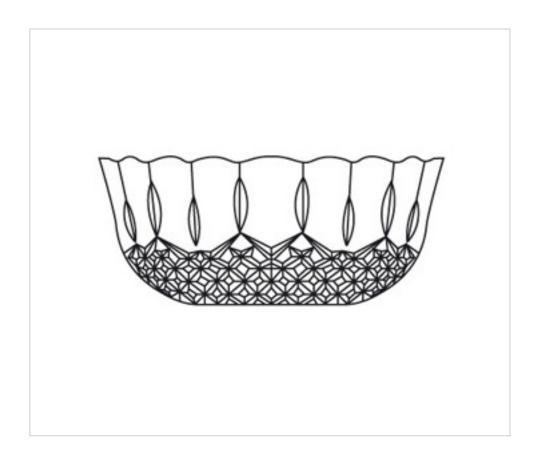

# Center part 3383 without central hole Lead crystal

May 04th, 2024, 15:23

# Center part 3383 without central hole Lead crystal

# **TECHNICAL SPECIFICATIONS**

Weight: 1.57 Kilograms

**NOTES** 

Lead Crystal

**OTHER FEATURES** 

Diameter (mm): 230 Colour: Transparent

**DOCUMENTS** 