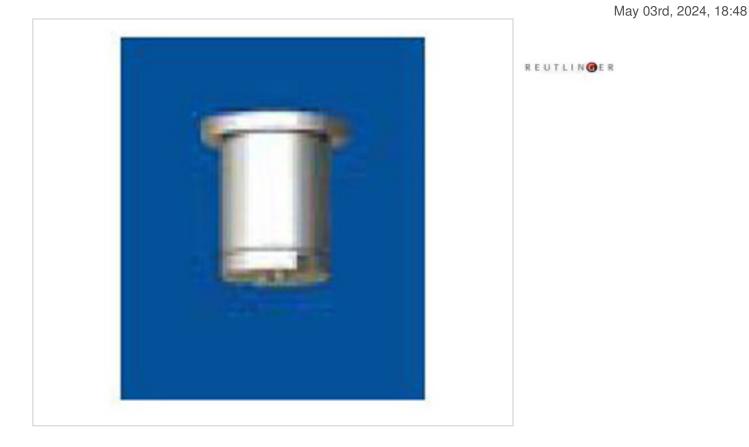

# Ceiling attachment M10x1 193.000.116

### DESCRIPTION

Combination composed of smooth cylinder with M10x1 female thread and 15mm high with M6i hole in the upper part for ceiling fixing (reference 9015007), plus M10x1 male screw cap with 2.2mm central hole to anchor the steel cable terminal (reference 9009010). 16mm top collar.