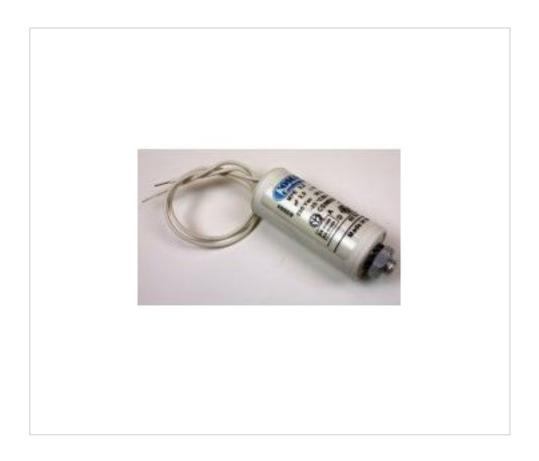

### **DESCRIPTION**

Capacitor for fluorescent and discharge screw fixing M8 (including nut and washers) and 200 mm cable.

#### **NOTES**

Capacitor for fluorescent and discharge lamps with screw M8 (nut and washer)

#### **OTHER FEATURES**

Length (mm): 56,5 Diameter (mm): 25

Colour: White Ingress Protection: IP20