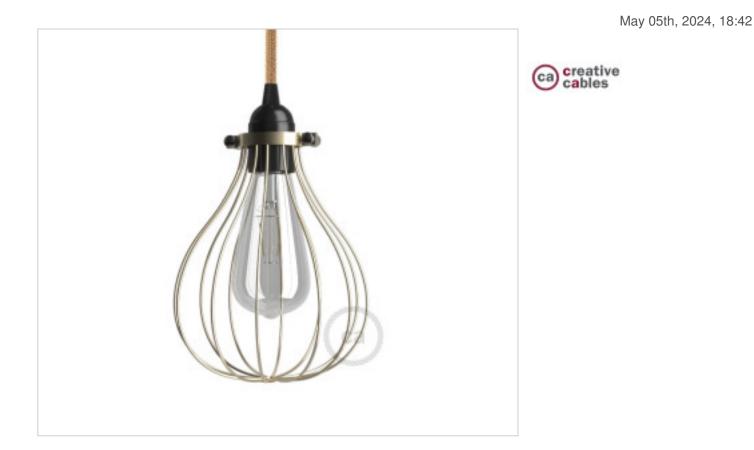

# Cage Metal DROP Collar adjustable Brass

## CDPAM06GO

Cage Metal DROP Collar adjustable Brass

#### NOTES

Drop naked lamp cage. Adjustable collar cap, double side closure. For E27 lamp holder

#### **OTHER FEATURES**

High (mm): 210

Diameter (mm): 150