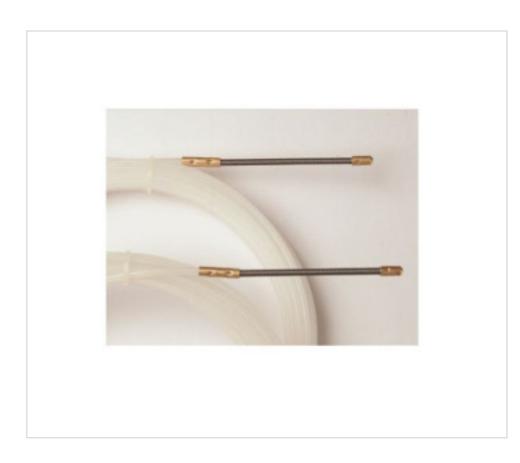

# Cable guide 30 meters with fixed brass terminal

April 29th, 2024, 19:49

# Cable guide 30 meters with fixed brass terminal

### NOTES

Made of POLYAMIDE 6.Macizas.Flexible head and LATON FIXED hook terminal.