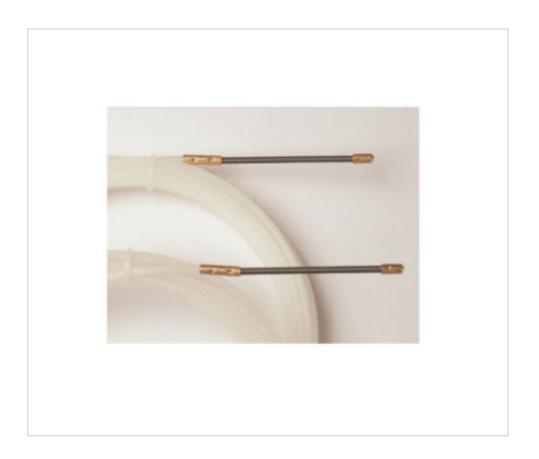

# Cable guide 25 meters with fixed brass terminal

April 29th, 2024, 20:18

## Cable guide 25 meters with fixed brass terminal

#### **NOTES**

Made of POLYAMIDE 6. Macizas. Flexible head and LATON FIXED hook terminal.