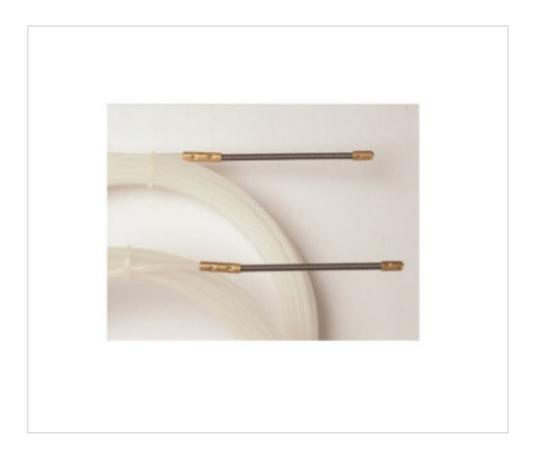

# Cable guide 20 meters with fixed brass terminal

April 29th, 2024, 22:25

## Cable guide 20 meters with fixed brass terminal

#### **NOTES**

Made of POLYAMIDE 6. Macizas. Flexible head and LATON FIXED hook terminal.