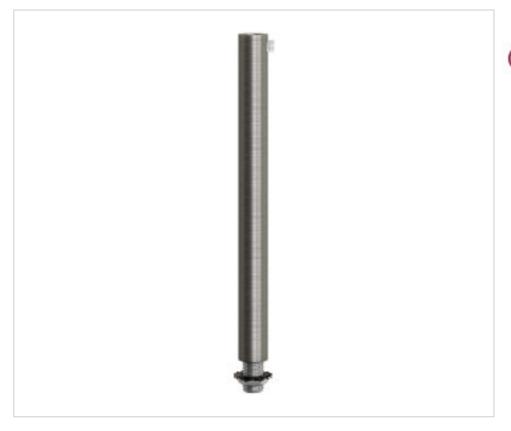

# Cable clamp metal L15cm Titanium Satin tubo roscado tuerca y arandela

April 29th, 2024, 00:49

## CDSERM5TIS

Cable clamp metal L15cm Titanium Satin tubo roscado tuerca y arandela

#### **NOTES**

Metal cap diameter 13mm, height 150mm. Threaded tube and M10x1 nut and anti-rotation washer.