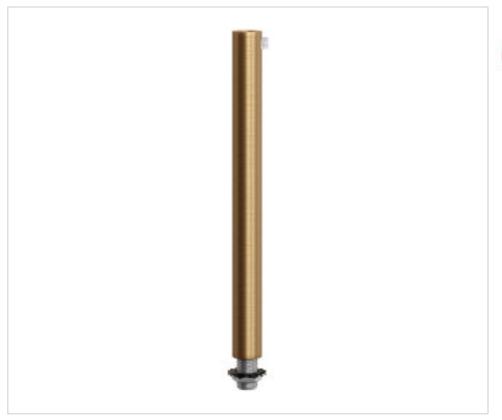

# Cable clamp metal L15cm Bronce Satin tubo roscado tuerca y arandela

April 29th, 2024, 07:49

### CDSERM5OTS

Cable clamp metal L15cm Bronce Satin tubo roscado tuerca y arandela

#### **NOTES**

Metal cap diameter 13mm, height 150mm. Threaded tube and M10x1 nut and anti-rotation washer.