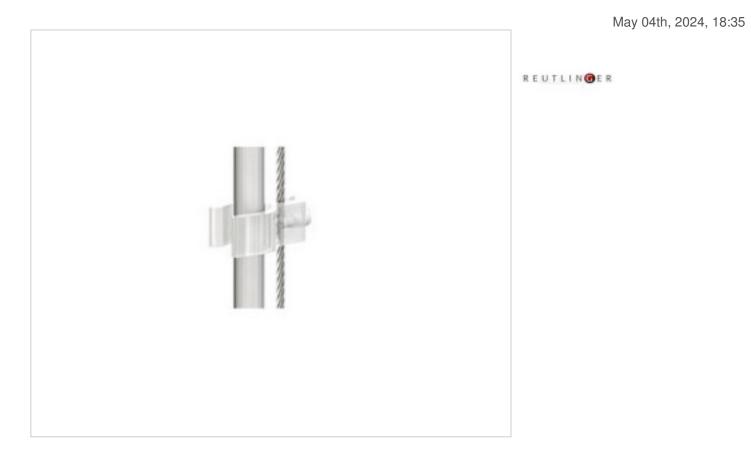

## Cable clamp and screw driver

### DESCRIPTION

Cable and conductor fixing clamp with screw, suitable for fixing the power cable between 7.0 -10.5 mm in diameter to the 1.0-2.0 mm steel cable.

#### 9006594

Cable clamp and screw driver

#### NOTES

Cable and conductor fixing clamp with screw to fix the power cable to the steel cable. Use with 1.0-2.0mm section steel cables and 7.0-10.5mm diameter power cable

High (mm): 8