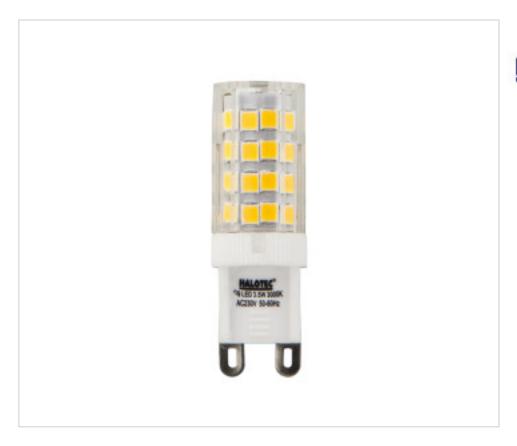

# Bulb G9 LED 3.5W 230V 4000k

May 03rd, 2024, 02:25

## **DESCRIPTION**

G9 LED bulb 3.5W power. Neutral light 4000K. For interior lighting. Direct replacement of halogen lamps G9 with savings of more than 80% energy. Long life and instant on.

#### **OTHER FEATURES**

Length (mm): 49

Colour: Natural White

Voltage In (Vac): 230

Frecuency (Hz): 50~60

Power (W): 3.5

Colour Temperature (<sup>Q</sup>K): 4000

Lumen: 350