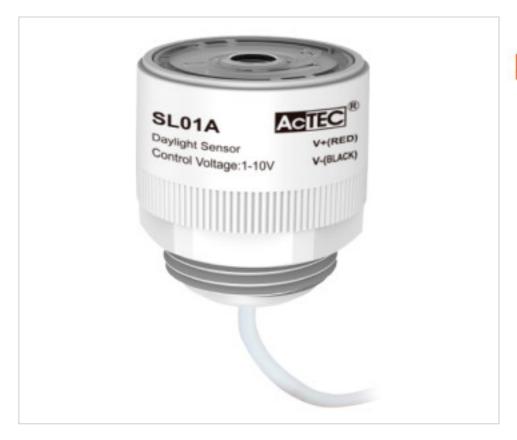

# Brightness sensor for dimmable Led drivers 0 / 1-10V

April 29th, 2024, 06:04

## **DESCRIPTION**

Brightness sensor with 1-10V output that automatically regulates the connected 0 / 1-10V dimmable drivers according to ambient light. One sensor can control up to 40 drivers. Also compatible with motion sensors. It can be installed with recessed or surface accessories. It comes wired with 70cm of cable.

#### OTHER FEATURES

High (mm): 24 Diameter (mm): 23

Colour: White Voltage Out (Vdc): 1~10

Intensidad Out (A): 0.05 Room Temperature (°C): -20~+50

Angle (°): 90 Ingress Protection: IP20