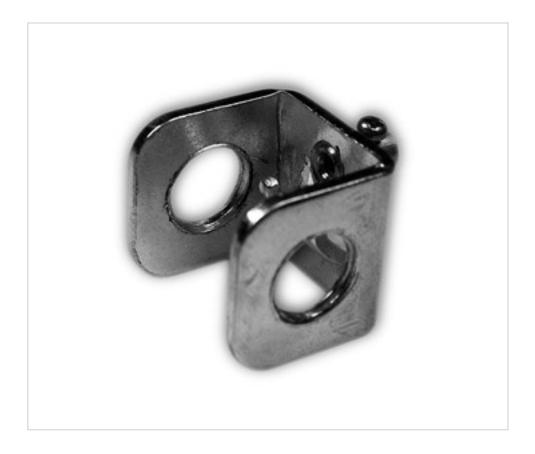

# Hickey P 10 with retainer and earth terminal M10x1

May 01st, 2024, 11:02

## Hickey P 10 with retainer and earth terminal M10x1

### **TECHNICAL SPECIFICATIONS**

Weight: 12 Grams

Packging: Box 1000 Units