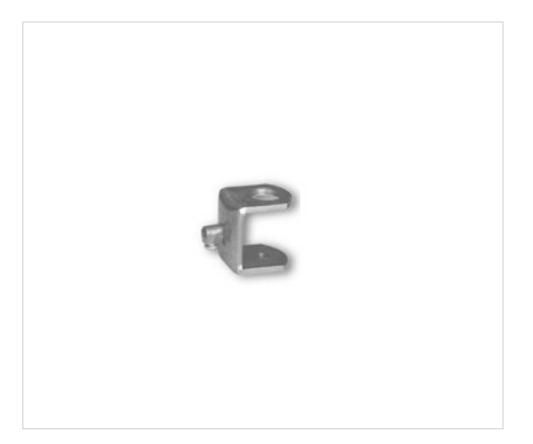

# Hickey M10 and M4 with earth terminal

### A561030

### Hickey M10 and M4 with earth terminal

### **TECHNICAL SPECIFICATIONS**

Weight: 14 Grams

Packging: Box 1000 Units

#### **OTHER FEATURES**

Length (mm): 21 High (mm): 21 Width (mm): 18