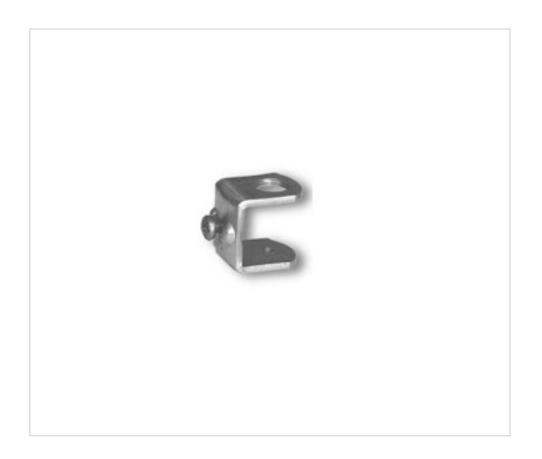

# Hickey M10 and M4 with earth terminal screw

May 01st, 2024, 14:14

# Hickey M10 and M4 with earth terminal screw

### **TECHNICAL SPECIFICATIONS**

Weight: 14 Grams Packging: Box 1000 Units

**NOTES** 

Female threads 10 and M4

**OTHER FEATURES** 

Length (mm): 21 Width (mm): 18

High (mm): 21