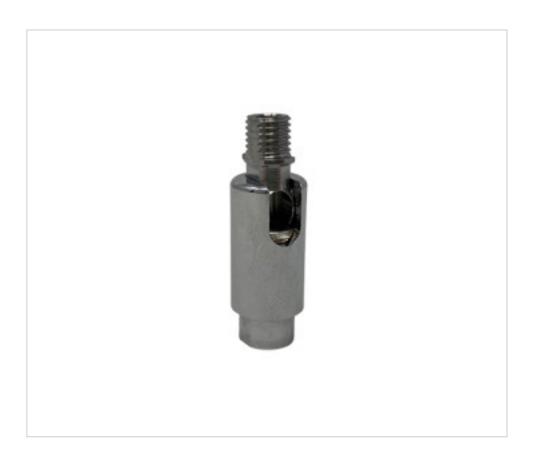

# Brass swivel threads female M8-male M8 chrome

May 04th, 2024, 04:12

## A506031

Brass swivel threads female M8-male M8 chrome

#### NOTES

 $360^{\circ}$  turn M8 female thread and  $90^{\circ}$  angle joint M8 male thread

#### **OTHER FEATURES**

Length (mm): 38

Diameter (mm): 13

#### Colour: Chrome

DOCUMENTS