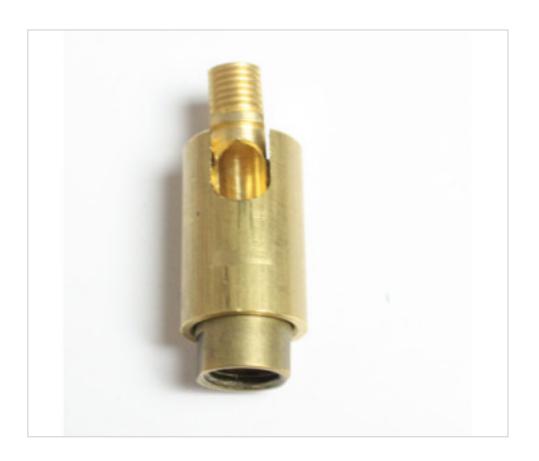

# Brass swivel threads female M8-male M8

May 04th, 2024, 04:53

# Brass swivel threads female M8-male M8

#### **NOTES**

360° turn M8 female thread and 90° angle joint M8 male thread