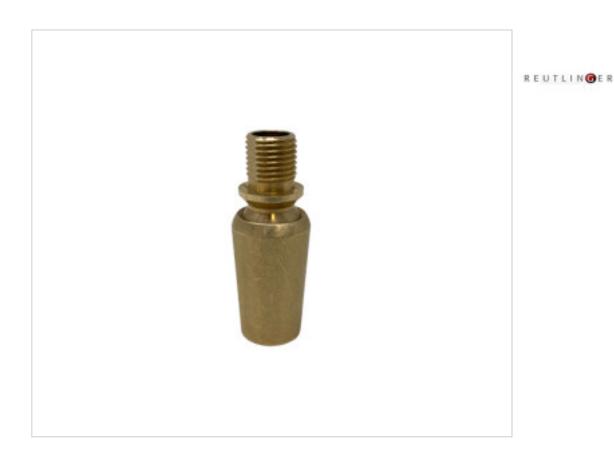

# Brass swivel threads female M10-male M10 no lock

May 04th, 2024, 03:21

## Brass swivel threads female M10-male M10 no lock

#### **TECHNICAL SPECIFICATIONS**

Weight: 23 Grams

#### **OTHER FEATURES**

Length (mm): 40

Diameter (mm): 16