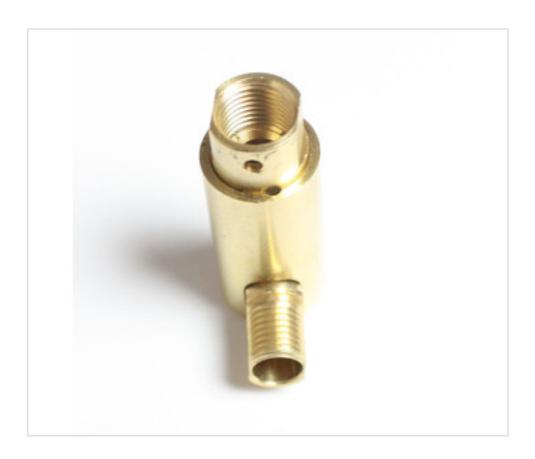

# Brass swivel threads female M10-Male M10

May 04th, 2024, 02:27

# Brass swivel threads female M10-Male M10

#### **NOTES**

360° turn M10 female thread and 90° angle joint M10 male thread

## **OTHER FEATURES**

Length (mm): 52 Diameter (mm): 16