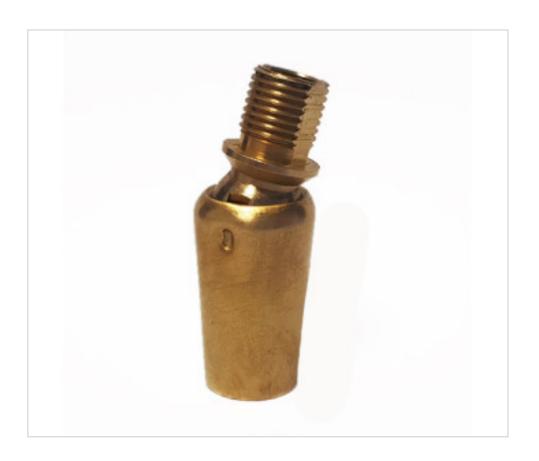

# Brass swivel threads female M10-male M10

May 04th, 2024, 02:56

# Brass swivel threads female M10-male M10