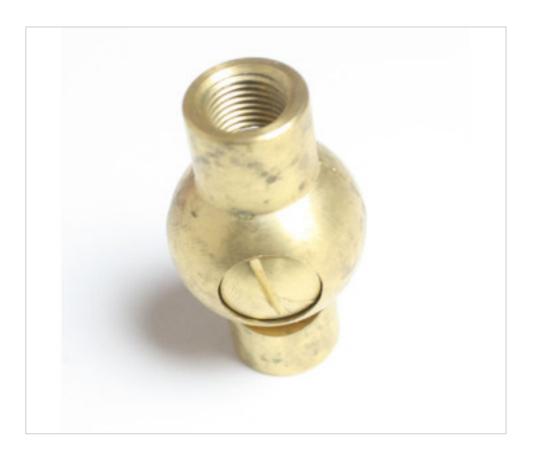

# Brass swivel threads female M10-female M10, regulation by screw

May 03rd, 2024, 18:42

## A512030

Brass swivel threads female M10-female M10, regulation by screw

### NOTES

Male thread M10x1-M10x1

### **OTHER FEATURES**

Length (mm): 44

Diameter (mm): 25