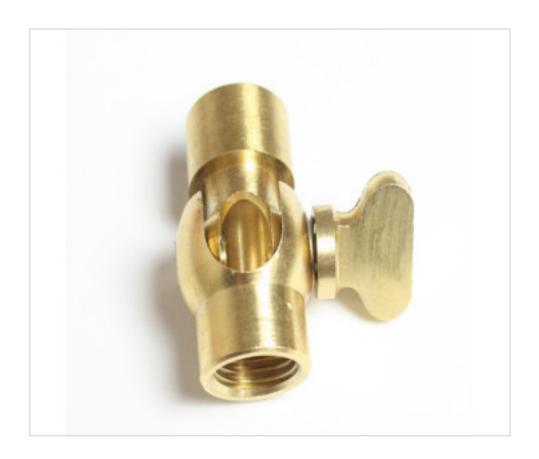

# Brass swivel threads female M10-female M10 regulation by key

May 04th, 2024, 03:36

#### A510002

## Brass swivel threads female M10-female M10 regulation by key

#### **TECHNICAL SPECIFICATIONS**

Weight: 18 Grams

**NOTES** 

With moth. I turn 90º

**OTHER FEATURES** 

Length (mm): 27 Diameter (mm): 16

**DOCUMENTS** 

Brass swivel threads female M10-female M10 regulation by key