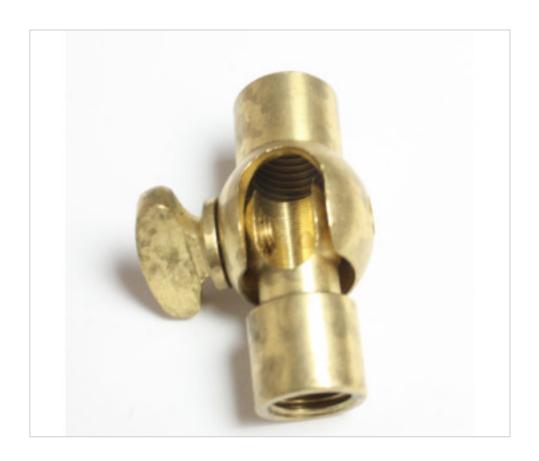

# Brass swivel threads female M10-female M10

May 04th, 2024, 00:18

## Brass swivel threads female M10-female M10

## **TECHNICAL SPECIFICATIONS**

Weight: 28 Grams

**NOTES** 

With moth. I turn 90º

**OTHER FEATURES** 

Length (mm): 38 Diameter (mm): 19

**DOCUMENTS** 

Brass swivel threads female M10-female M10