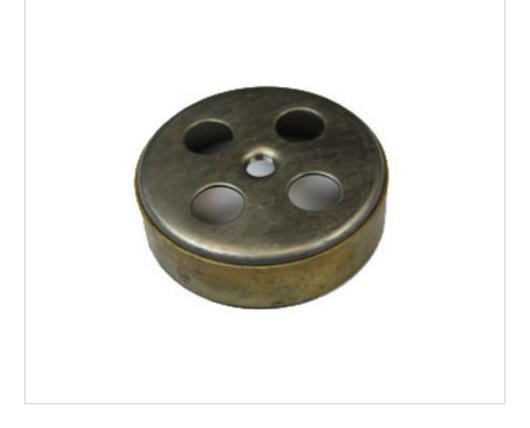

# Cluster body 700330 iron-brass

May 03rd, 2024, 22:00

# DESCRIPTION

Cluster body with external part in brass

#### NOTES

External brass band. Central hole M10 and 4 concentric holes 16mm

#### **OTHER FEATURES**

High (mm): 24 Central Hole (mm): 10 Diameter (mm): 80