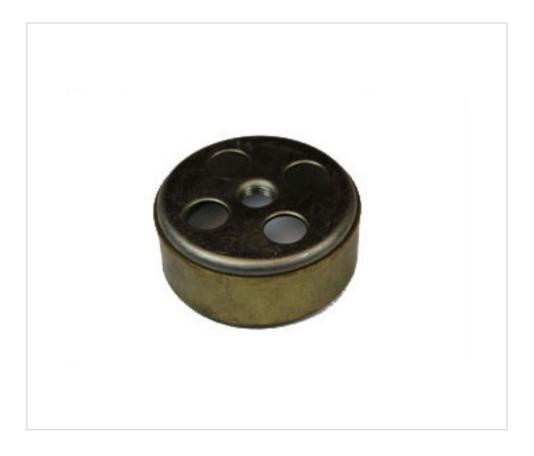

# Cluster body 700310 iron-brass

May 03rd, 2024, 21:58

## **DESCRIPTION**

Cluster body with external part in brass

#### **NOTES**

External brass band. Central hole M10 and 4 concentric holes 12mm

### **OTHER FEATURES**

High (mm): 24 Diameter (mm): 60

Central Hole (mm): 10