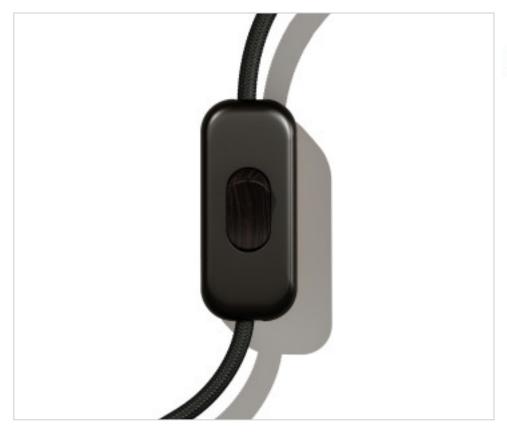

# Black Unipolar Switch. Button: Wenge Effect

May 09th, 2024, 11:07

## **CDINTRFMNERLEG**

Black Unipolar Switch. Button: Wenge Effect

## **OTHER FEATURES**

Length (mm): 60 Width (mm): 25

High (mm): 15 Voltage In (Vac): 250 Intensidad In (A): 2 Connection: Screw

Ingress Protection: IP20