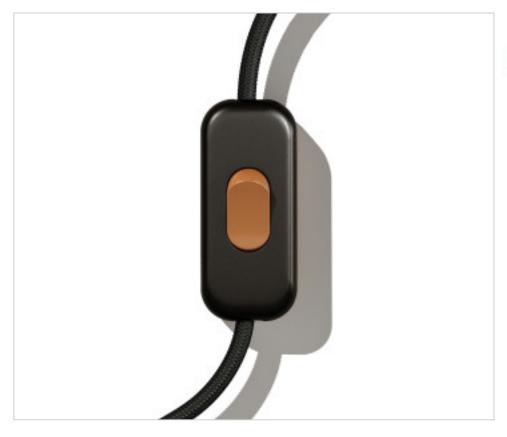

## **CDINTRFMNERRAS**

Black Unipolar Switch. Button: Copper

May 09th, 2024, 05:19

## **CDINTRFMNERRAS**

Black Unipolar Switch. Button: Copper

## **OTHER FEATURES**

Length (mm): 60 Width (mm): 25

High (mm): 15 Voltage In (Vac): 250 Intensidad In (A): 2 Connection: Screw

Ingress Protection: IP20