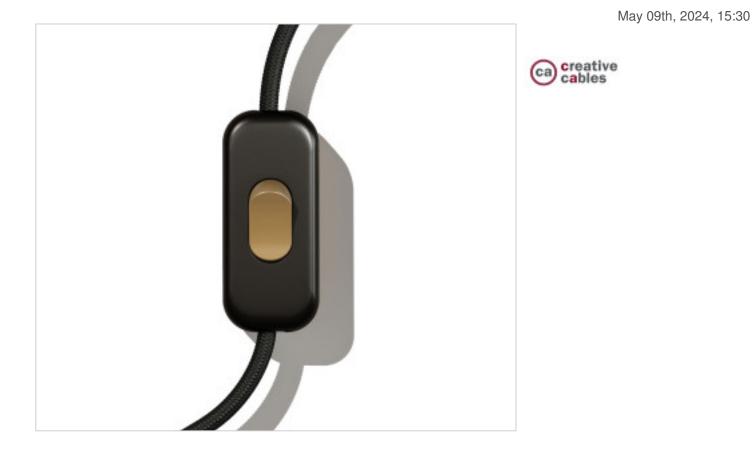

### Black Unipolar Switch. Button: Bronze

# CDINTRFMNEROTS

Black Unipolar Switch. Button: Bronze