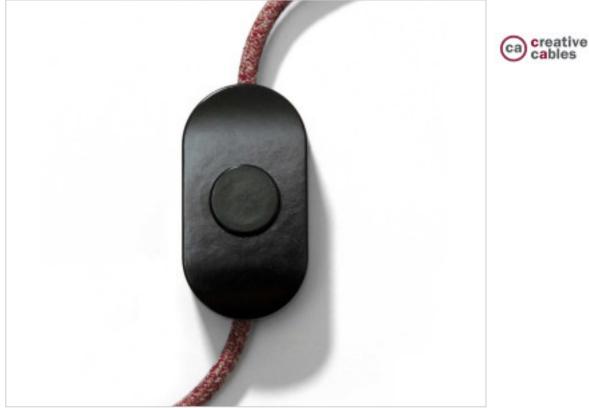

ELECTRICAL EQUIPMENT > Switches & Plugs > Floor Switches Floor Switch Achille Castiglioni design

# Black unipolar foot switch design Achille Castiglioni

May 06th, 2024, 03:48

## DESCRIPTION

Black single pole foot switch with screw terminals. Design by Achille Castiglioni

## CDCAST661N

Black unipolar foot switch design Achille Castiglioni

#### **OTHER FEATURES**

Length (mm): 85 High (mm): 25 Intensidad In (A): 2 Ingress Protection: IP20 Width (mm): 45 Voltage In (Vac): 250 Connection: Screw