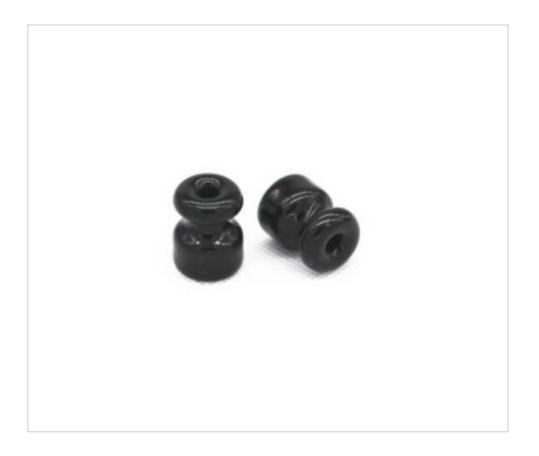

# Black Porcelain insulator for electrical twisted cable

May 04th, 2024, 16:49

## **DESCRIPTION**

Porcelain insulator Diameter 18mm for electrical installations in the wall of twisted textile cables of 0.75-1.5mm2 section.

# **TECHNICAL SPECIFICATIONS**

Weight: 9 Grams Packging: Box 50 Unit

**NOTES** 

Porcelain insulator for twisted cables. Does not include screw and wall bracket

**OTHER FEATURES** 

High (mm): 24 Diameter (mm): 18

Colour: Black